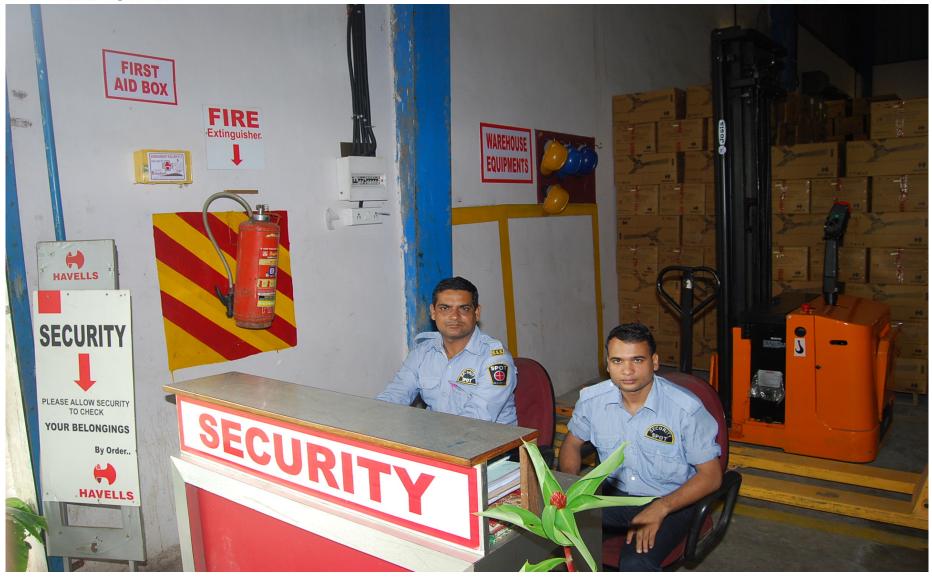

#### **Warehouse Infrastructure**

- Powder coated Galvalume roofing for thermal efficiency.
- Automatic Vent Air Fans for controlled air circulation.
- Energy saving natural lighting by interspersed translucent fiberglass roofing sheets.
- Mercury Vapour lighting for high luminosity environment for night operations.
- Environment Health & Safety compliant multi-user facility.
- Diesel Generating Sets to ensure uninterrupted power supply.
- 24x7 Exclusive Security as well as Compound Security.
- Easy Approach to the Warehouse as apprx 2 km inside from Mumbai Nasik Highway No.3
- Warehouse cover under CCTV Day-Night Version Cameras with LED.
- Fire Extinguishers in warehouse .
- First- Aid Facility .
- High throughput Airtel connectivity for net enablement for our SAP Program.
- Equipped with all modern communication & office automation facility .

#### **Warehouse Equipments**

- High reach (6M +) Electric Stackers for easy multi-level storage & retrieval operation.
- Hydraulic hand pallet trucks for quick movement of palletized cargo .
- Articulated Hydraulic Mobile Craine ACE 12xW.
- Weighing Machines.
- Aluminium body Wheel base Ladders.
- Automatic Strapping Machine .
- Generator Sets.