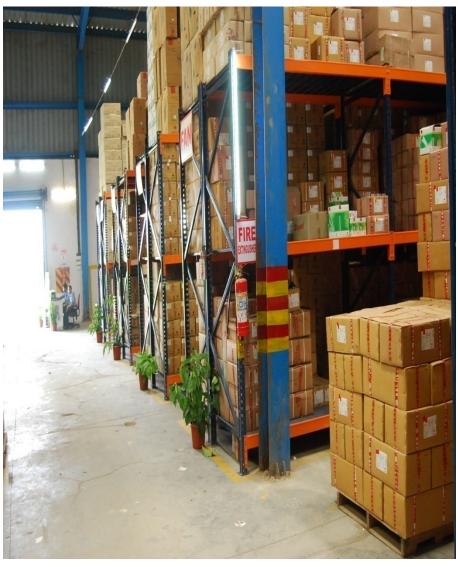

#### WAREHOUSE - SALIENT FEATURES...

#### **Warehouse Infrastructure**

- Powder coated Galvalume roofing for thermal efficiency.
- Automatic Vent Air Fans for controlled air circulation.
- Energy saving natural lighting by interspersed translucent fiberglass roofing sheets.
- Mercury Vapour lighting for high luminosity environment for night operations.
- Environment Health & Safety compliant multi-user facility.
- Diesel Generating Sets to ensure uninterrupted power supply.
- 24x7 Exclusive Security as well as Compound Security.
- Easy Approach to the Warehouse as apprx 2 km inside from Mumbai Nasik Highway No.3
- Warehouse cover under CCTV Day-Night Version Cameras with LED.
- Fire Extinguishers in warehouse .
- First- Aid Facility .
- High throughput Airtel connectivity for net enablement for our SAP Program.
- Equipped with all modern communication & office automation facility .

#### **State-of-the-art Storage Systems**

- Heavy duty Selective Pallet Racking for a customized storage solution for any inventory enhancing flexibility, accessibility and throughput.
- Heavy duty chemically treated best quality long life wooden pallets for handling any inventory.
- Separate marked excise area for storage our excisable goods like Motor, Wire, Cable & IP.