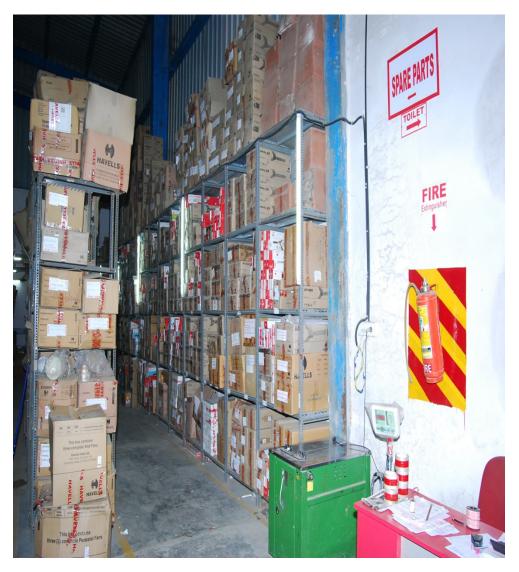

#### **Warehouse Infrastructure**

- Powder coated Galvalume roofing for thermal efficiency.
- Automatic Vent Air Fans for controlled air circulation.
- Energy saving natural lighting by interspersed translucent fiberglass roofing sheets.
- Mercury Vapour lighting for high luminosity environment for night operations.
- Environment Health & Safety compliant multi-user facility.
- Diesel Generating Sets to ensure uninterrupted power supply.
- 24x7 Exclusive Security as well as Compound Security.
- Easy Approach to the Warehouse as apprx 2 km inside from Mumbai Nasik Highway No.3
- Warehouse cover under CCTV Day-Night Version Cameras with LED.
- Fire Extinguishers in warehouse .
- First- Aid Facility .
- High throughput Airtel connectivity for net enablement for our SAP Program.
- Equipped with all modern communication & office automation facility .

#### **State-of-the-art Storage Systems**

- Heavy duty Selective Pallet Racking for a customized storage solution for any inventory enhancing flexibility, accessibility and throughput.
- Heavy duty chemically treated best quality long life wooden pallets for handling any inventory.
- Separate marked excise area for storage our excisable goods like Motor, Wire, Cable & IP.