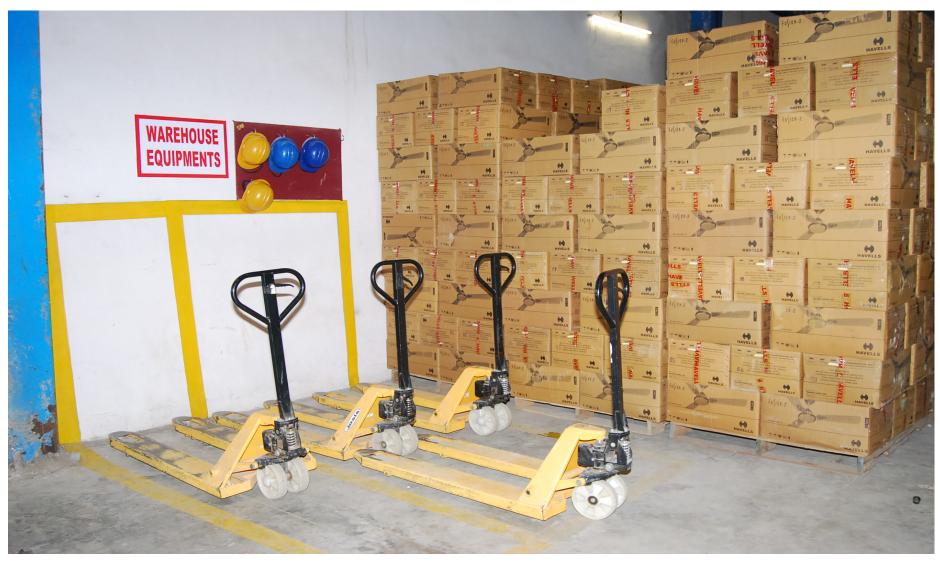

#### **Warehouse Equipments**

- High reach (6M +) Electric Stackers for easy multi-level storage & retrieval operation.
- Hydraulic hand pallet trucks for quick movement of palletized cargo .
- Articulated Hydraulic Mobile Craine ACE 12xW.
- Weighing Machines.
- Aluminium body Wheel base Ladders.
- Automatic Strapping Machine .
- Generator Sets.