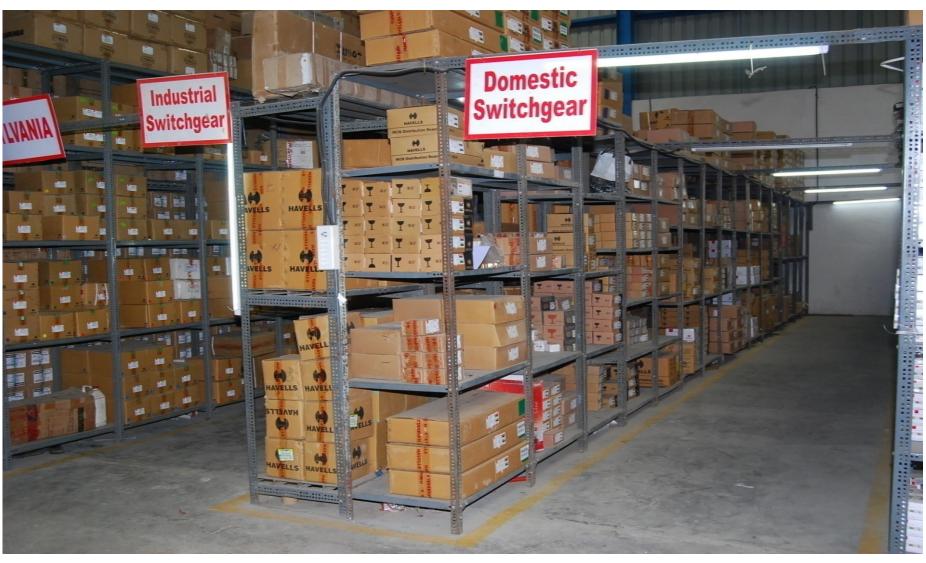

#### **State-of-the-art Storage Systems**

- Heavy duty Selective Pallet Racking for a customized storage solution for any inventory enhancing flexibility, accessibility and throughput.
- Heavy duty chemically treated best quality long life wooden pallets for handling any inventory.
- Separate marked excise area for storage our excisable goods like Motor, Wire, Cable & IP.